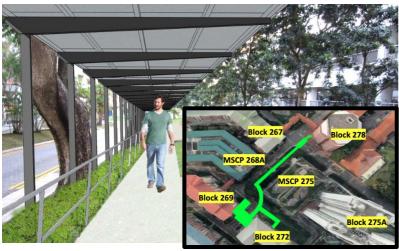

# # Shelter & Connectivity

New Covered Linkway from Blk 272 to Blk 278 (2Q 2025)

**New Shelter over Existing Barrier Free** Access Ramp at Blk 267 & 268 (3Q 2025)

New Widened Footpaths at Blk 267 & 268 (1Q 2025)

Drop-Off Point at Blk 272 (3Q 2025)

Low Linkway connecting Blk 271 & 272 (1Q 2025)

.. .. .. ..