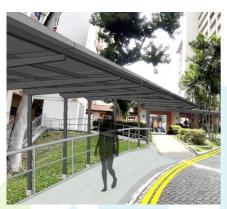

# # Shelter & Connectivity

New Covered Linkway from Blk 272 to Blk 278 (2Q 2025)

**New Shelter over Existing Barrier Free** Access Ramp at Blk 267 & 268 (3Q 2025)

New Widened Footpaths at Blk 267 & 268 (1Q 2025)