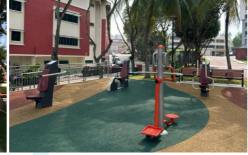

## Amenities & Facilities

Jogging Path along Blks 271 & 272 (Completed)

Community Garden & Jogging Path at Blk 272 Bishan St 22 (3Q 2025)

Repainting of Blks 228 to 293 (Completed)

New Playground & Fitness Corner at Blk 293 (Completed)