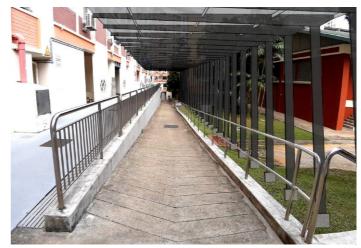

# # Shelter & Connectivity

New Covered Linkway from Blk 272 to Blk 278 (2Q 2025)

**New Shelter over Existing Barrier Free** Access Ramp at Blk 267 & 268 (3Q 2025)

New Widened Footpaths at Blk 267 & 268 (1Q 2025)