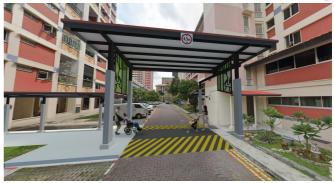

# Shelter & Connectivity

**Low Linkways:** Blk 201, 202, MSCP 212A, 215, 219, 220

**Low and High Linkways:** Blk 210, 212, MSCP 212A, 216

Covered BFA Ramps: Blk 204, 207, 209, 211, 215, 216

Open BFA Ramp: Blk 203

Covered Ramp & Staircase: Connecting to Blk 205

Drop-off Point: Blk 201, between Blk 203 and 204

Extending Awning: Blk 208

Extended Roof: Blk 210, 215

Rain Screen: Blk 202