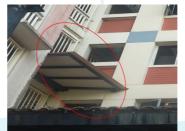

Covered Ramp & Staircase: Connecting to Blk 205

Drop-off Point: Blk 201, between Blk 203 and 204

Extending Awning: Blk 208

Extended Roof: Blk 210, 215

Rain Screen: Blk 202