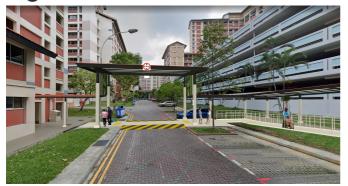

# Shelter & Connectivity

**Low Linkways:** Blk 201, 202, MSCP 212A, 215, 219, 220

**Low and High Linkways:** Blk 210, 212, MSCP 212A, 216

Covered BFA Ramps: Blk 204, 207, 209, 211, 215, 216

Open BFA Ramp: Blk 203

Covered Ramp & Staircase: Connecting to Blk 205

Drop-off Point: Blk 201, between Blk 203 and 204

Extending Awning: Blk 208

Extended Roof: Blk 210, 215

Rain Screen: Blk 202