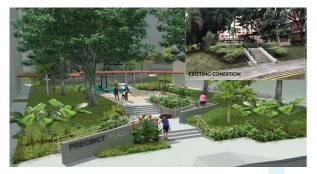

### 

New Landscape Open Spaces: Between Blk 211 to 216, Between Blk 214 and 220

Upgrading of Precinct Plaza with Hardcourt: Between Blocks 204, 205 & 207

**Senior Fitness Stations:** Blk 201, 204, 210

Repainting of Block: Blk 201 to 221

Reconstruction of Park Shelter: Blk 219