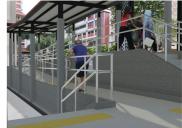

# Shelter & Connectivity

**Low Linkways:** Blk 201, 202, MSCP 212A, 215, 219, 220

**Low and High Linkways:** Blk 210, 212, MSCP 212A, 216

Covered BFA Ramps: Blk 204, 207, 209, 211, 215, 216

Open BFA Ramp: Blk 203

Covered Ramp & Staircase: Connecting to Blk 205

Drop-off Point: Blk 201, between Blk 203 and 204

Extending Awning: Blk 208

Extended Roof: Blk 210, 215

Rain Screen: Blk 202