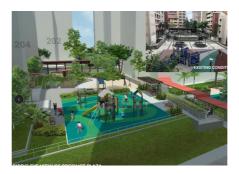

### 

New Landscape Open Spaces: Between Blk 211 to 216, Between Blk 214 and 220

Upgrading of Precinct Plaza with Hardcourt: Between Blocks 204, 205 & 207

**Senior Fitness Stations:** Blk 201, 204, 210

Repainting of Block: Blk 201 to 221