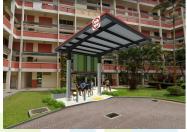

Covered Ramp & Staircase: Connecting to Blk 205

Drop-off Point: Blk 201, between Blk 203 and 204

Extending Awning: Blk 208

Extended Roof: Blk 210, 215

Rain Screen: Blk 202