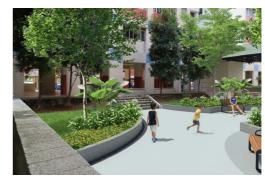

### 

New Landscape Open Spaces: Between Blk 211 to 216, Between Blk 214 and 220

Upgrading of Precinct Plaza with Hardcourt: Between Blocks 204, 205 & 207

**Senior Fitness Stations:** Blk 201, 204, 210

Repainting of Block: Blk 201 to 221