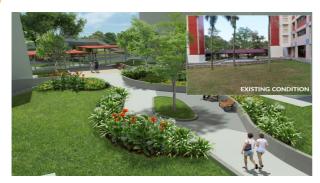

### 

New Landscape Open Spaces: Between Blk 211 to 216, Between Blk 214 and 220

Upgrading of Precinct Plaza with Hardcourt: Between Blocks 204, 205 & 207

**Senior Fitness Stations:** Blk 201, 204, 210

Repainting of Block: Blk 201 to 221