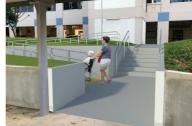

# Shelter & Connectivity

**Low Linkways:** Blk 201, 202, MSCP 212A, 215, 219, 220

**Low and High Linkways:** Blk 210, 212, MSCP 212A, 216

Covered BFA Ramps: Blk 204, 207, 209, 211, 215, 216

Open BFA Ramp: Blk 203