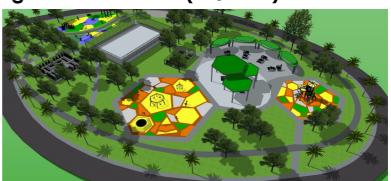

### Upgrading of Neighbourhood Park (3Q 2025)

**Event Pavilion** 

BBQ Pits and Seats with Wheelchair Access

Play Area for 5 to 12 Years Old

Play Area for 2 to 5 Years Old