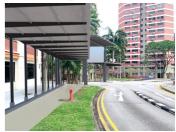

Widening of Existing Footpath along Blk 287 to 278 & New Road Hump from Blk 287 to Neighbourhood Park (2Q 2025)

Extended Roof at Blk 279 (3Q 2025)

New Covered BFA Ramp Access at Blk 261 & 257 (2Q 2025)

New Drop-Off Porch at Blk 260 & 259, 261 & 265, 265 & 266 (2Q 2025)