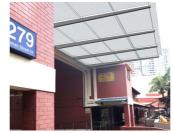

Widening of Existing Footpath along Blk 287 to 278 & New Road Hump from Blk 287 to Neighbourhood Park (2Q 2025)

Extended Roof at Blk 279 (3Q 2025)

New Covered BFA Ramp Access at Blk 261 & 257 (2Q 2025)

New Drop-Off Porch at Blk 260 & 259, 261 & 265, 265 & 266 (2Q 2025)