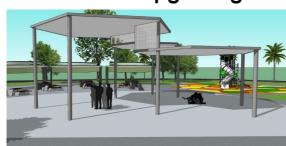

### Upgrading of Neighbourhood Park (3Q 2025)

**Event Pavilion** 

BBQ Pits and Seats with Wheelchair Access

Play Area for 5 to 12 Years Old

Play Area for 2 to 5 Years Old