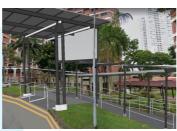

# #Shelter & Connectivity

New Covered Linkway between Blk 279 & 280 (Completed)

New Covered BFA Ramp from Blk 263 to 264 (3Q 2025)

New Open BFA Ramp at Blk 283 (2Q 2025)

New High & Low Linkway from Blk 285 to 261 to 263 (2Q 2025)

Widening of Existing Footpath along Blk 287 to 278 & New Road Hump from Blk 287 to Neighbourhood Park (2Q 2025)

Extended Roof at Blk 279 (3Q 2025)

New Covered BFA Ramp Access at Blk 261 & 257 (2Q 2025)

New Drop-Off Porch at Blk 260 & 259, 261 & 265, 265 & 266 (2Q 2025)