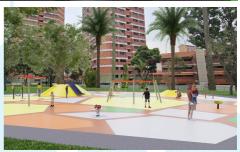

### Upgrading of Neighbourhood Park (3Q 2025)

**Event Pavilion** 

BBQ Pits and Seats with Wheelchair Access

Play Area for 5 to 12 Years Old

Play Area for 2 to 5 Years Old