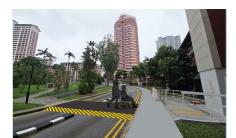

Widening of Existing Footpath along Blk 287 to 278 & New Road Hump from Blk 287 to Neighbourhood Park (2Q 2025)

Extended Roof at Blk 279 (3Q 2025)

New Covered BFA Ramp Access at Blk 261 & 257 (2Q 2025)

New Drop-Off Porch at Blk 260 & 259, 261 & 265, 265 & 266 (2Q 2025)